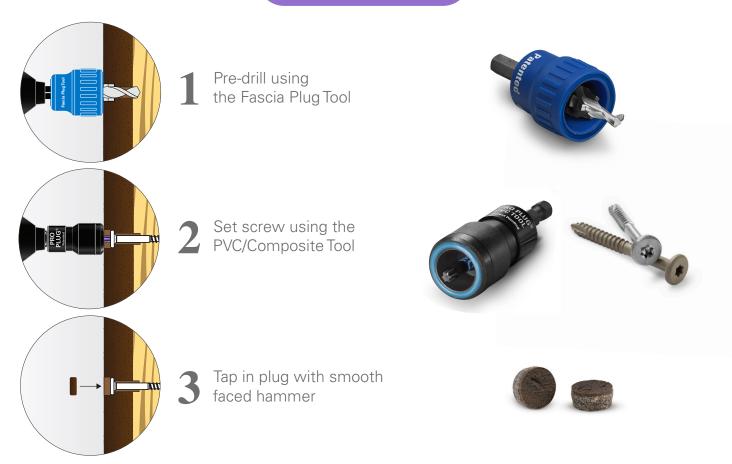

#### Fascia Plug Tool Set

The Fascia Plug Tool pre-drills a perfectly sized hole for the plug while also allowing the board to expand and contract freely. The PVC/Composite Tool drives the screw to the correct depth and features a No Cam-Out Auto-Stop<sup>™</sup> mechanism to prevent the screw from stripping.

#### **Fascia Plugs and Screws**

Screws available in Stainless Steel or Epoxy Coated Carbon Steel. All screws feature a star drive recess and are ACQ approved. Plugs are made from actual composite deck fascia material, so they match perfectly.